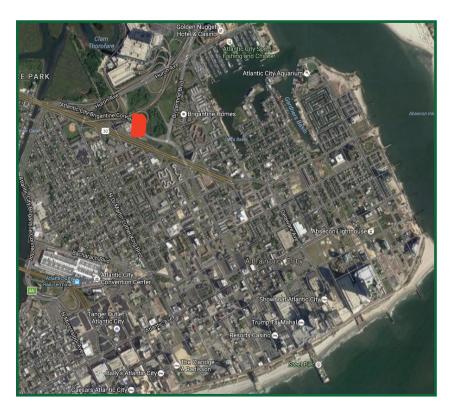

## 14' x 48' Static Display Facing West to Eastbound Traffic on US Route 30 at New York Ave. Atlantic City NJ

www.gardenstateoutdoor.com

One of the last bulletins before you enter the soon to be reinvented historic inlet of Atlantic City New Jersey. Capture your audience as motorists pass this unit heading eastbound on US Route 30 toward the soon to be opened Ten Resort Hotel and Casino, historic Gardneners Basin, and the World Famous Atlantic City Boardwalk.

Geopath Panel ID: 30716272 DMA: Philadelphia

Geopath OOH Rating: 47,334 Latitude: 39.37246557

Fully Illuminated