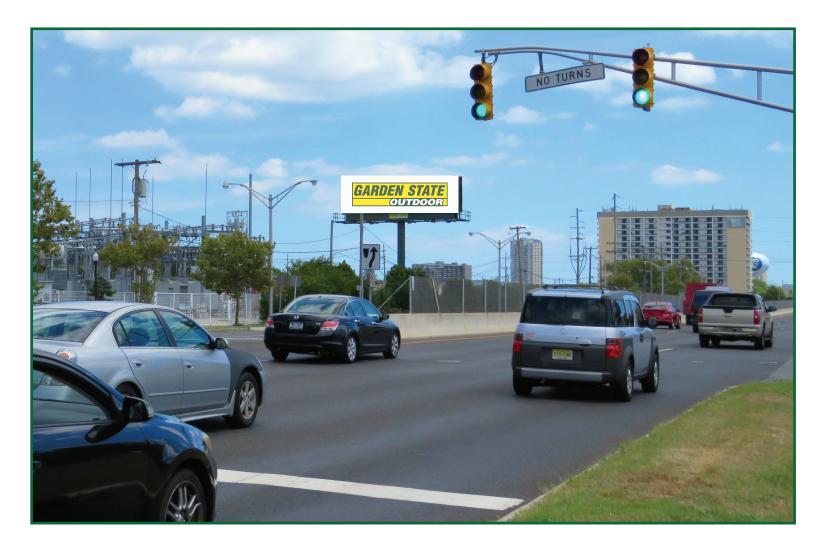

## 14' x 48' Static Display Facing West to Eastbound Traffic on US Route 30 at New York Ave. Atlantic City NJ

www.gardenstateoutdoor.com

One of the last bulletins before you enter the soon to be reinvented historic inlet of Atlantic City New Jersey. Capture your audience as motorists pass this unit heading eastbound on US Route 30 toward the soon to be opened Ten Resort Hotel and Casino, historic Gardneners Basin, and the World Famous Atlantic City Boardwalk.

Geopath Panel ID: 30716272 DMA: Philadelphia

Geopath OOH Rating: 47,334 Latitude: 39.37246557

Fully Illuminated