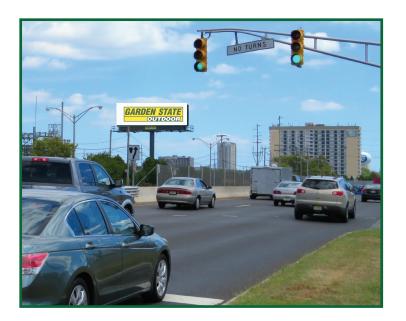

## 14' x 48' Static Display Facing West to Eastbound Traffic on US Route 30 at New York Ave. Atlantic City NJ

www.gardenstateoutdoor.com

One of the last bulletins before you enter the soon to be reinvented historic inlet of Atlantic City New Jersey. Capture your audience as motorists pass this unit heading eastbound on US Route 30 toward the soon to be opened Ten Resort Hotel and Casino, historic Gardneners Basin, and the World Famous Atlantic City Boardwalk.

Geopath Panel ID: 30716272 DMA: Philadelphia

Geopath OOH Rating: 47,334 Latitude: 39.37246557

Fully Illuminated