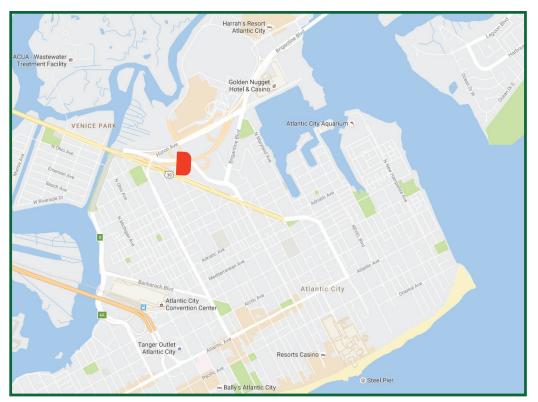

## 14' x 48' Static Display Facing West to Eastbound Traffic on US Route 30 at New York Ave. Atlantic City NJ

www.gardenstateoutdoor.com

One of the last bulletins before you enter the soon to be reinvented historic inlet of Atlantic City New Jersey. Capture your audience as motorists pass this unit heading eastbound on US Route 30 toward the soon to be opened Ten Resort Hotel and Casino, historic Gardneners Basin, and the World Famous Atlantic City Boardwalk.

Geopath Panel ID: 30716272 DMA: Philadelphia

Geopath OOH Rating: 47,334 Latitude: 39.37246557

Fully Illuminated