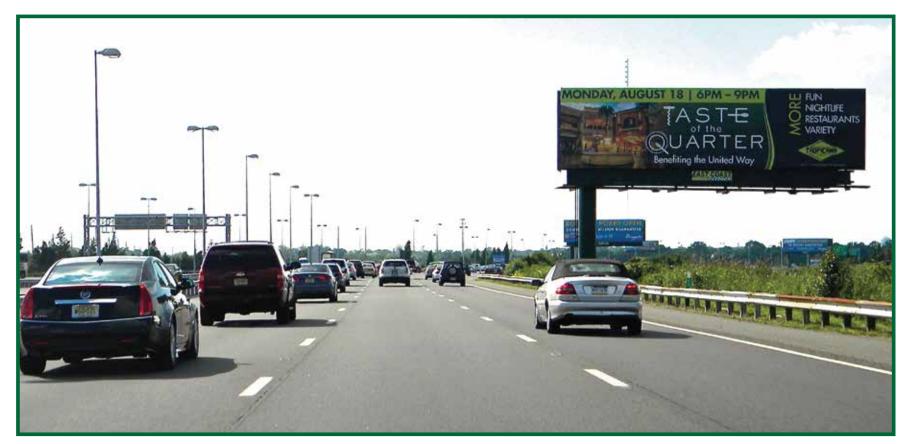

## 16' x 60' Static Display Facing East to Westbound Traffic at mm 3.7 on the Atlantic City Expressway

**GS0106** 

www.gardenstateoutdoor.com

GARDEN STATE
OUTDOOR

This fantastic static bulletin is within the expressway right of way and has no setback from the motoring public. It cannot be missed. Located just east of the Pleasantville toll plaza, this is ideal for capturing traffic heading to the New York City Metropolitan area, all points in northern New Jersey, as well as the greater Philadelphia region. Within a few miles of this location there are multiple car dealarships, shopping areas, restaurants, and the Atlantic City International Airport.