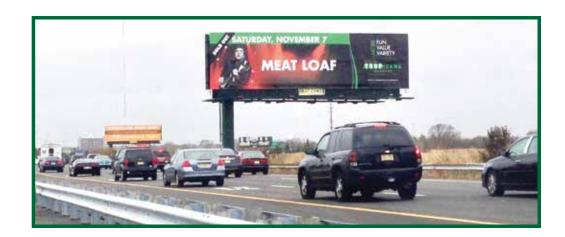

## 16' x 60' Static Display Facing East to Westbound Traffic at mm 3.7 on the Atlantic City Expressway

**GS0106** 

www.gardenstateoutdoor.com

GARDEN STATE
OUTDOOR

This fantastic static bulletin is within the expressway right of way and has no setback from the motoring public. It cannot be missed. Located just east of the Pleasantville toll plaza, this is ideal for capturing traffic heading to the New York City Metropolitan area, all points in northern New Jersey, as well as the greater Philadelphia region. Within a few miles of this location there are multiple car dealarships, shopping areas, restaurants, and the Atlantic City International Airport.