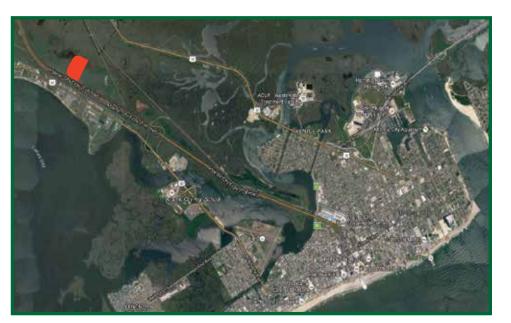

## 16' x 60' Static Display Facing East to Westbound Traffic at mm 3.7 on the Atlantic City Expressway

**GS0106** 

www.gardenstateoutdoor.com

GARDEN STATE
OUTDOOR

This fantastic static bulletin is within the expressway right of way and has no setback from the motoring public. It cannot be missed. Located just east of the Pleasantville toll plaza, this is ideal for capturing traffic heading to the New York City Metropolitan area, all points in northern New Jersey, as well as the greater Philadelphia region. Within a few miles of this location there are multiple car dealarships, shopping areas, restaurants, and the Atlantic City International Airport.

**Board Location** 

Geopath Panel ID: 30716242

**OOH Rating**: 300,277

Fully Illuminated

DMA: Philadelphia

Latitude: 39.385533

Longitude: -74.502761