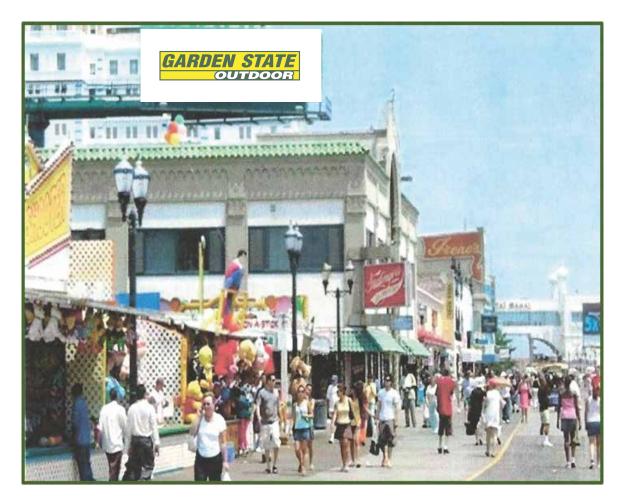

## Atlantic City Boardwalk, Ocean Avenue, SF- 14' x 48'

**GSO-204** 

www.gardenstateoutdoor.com

This spectacular bulletin is located on the world famous Atlantic City Boardwalk. It is oriented to people walking north on the boardwalk toward Resorts, the all new Jimmy Buffets Margaritaville, Taj Mahal, Showboat, the world famous Steel Pier, and the new Revel Casino Hotel. There are over 30 million visitors each year in Atlantic City and 80% of these visitors walk along the boardwalk. This is truly a dynamic spot to be.