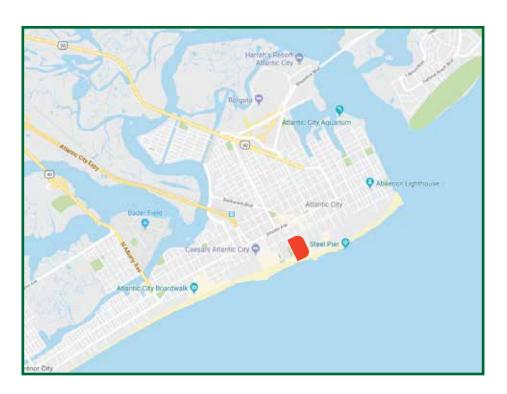

## **Board Location**

Geopath Panel ID: 30716264

DMA: Philadelphia

**Fully Illuminated** 

Latitude: 39.357222

Longitude: -74.424167