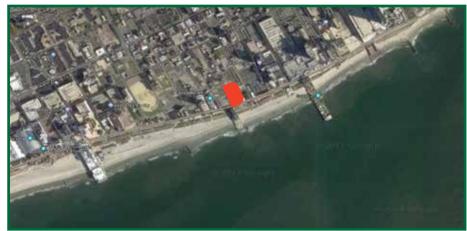

## **Board Location**

Geopath Panel ID: 30716264

DMA: Philadelphia

**Fully Illuminated** 

Latitude: 39.357222

Longitude: -74.424167