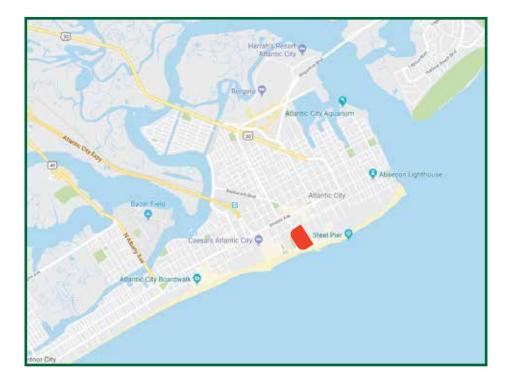

Board Location

Geopath Panel ID: 30716263

DMA: Philadelphia

Fully Illuminated

Latitude : 39.357222 Longitude : -74.424167