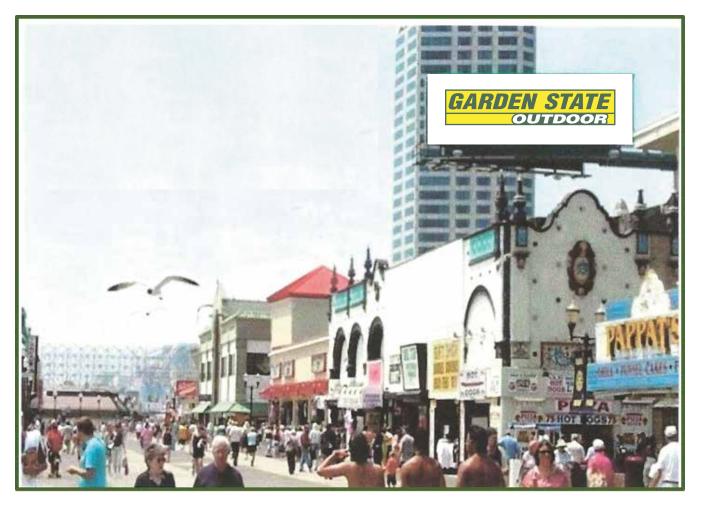

## Atlantic City Boardwalk, Ocean Avenue, NF - 14' x 48'

www.gardenstateoutdoor.com

This spectacular bulletin is located on the world famous Atlantic City Boardwalk. It is orientated to people walking south on the boardwalk toward to Bally's, Caesars, the Pier shops, Boardwalk Hall, Tropicana, the Quarter at Tropicana, as well as the Walk Shopping Outlets. There are over 30 million visitors each year in Atlantic City and 80% of these visitors walk along the boardwalk. This is truly a dynamic spot to be.