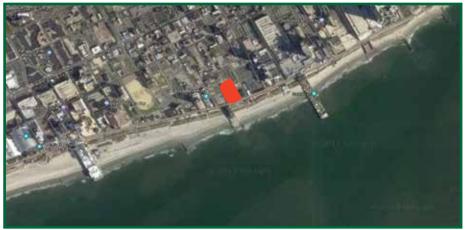

Board Location

Geopath Panel ID: 30716263

DMA: Philadelphia

Fully Illuminated

Latitude : 39.357222 Longitude : -74.424167