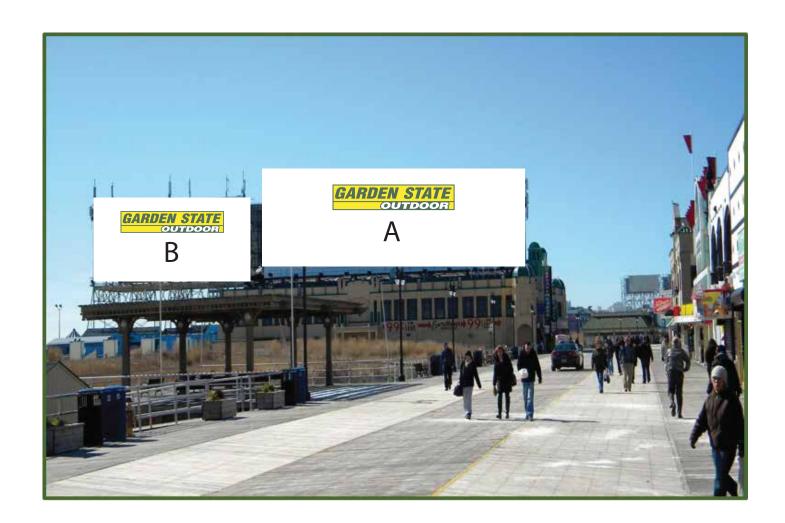

## Atlantic City Boardwalk, Central Pier, NF - 32' x 86'

## **GSO-CPNF B**

www.gardenstateoutdoor.com

This super spectacular bulletin is located on the world famous Atlantic City Boardwalk. This massive bulletin catches the eyes of everyone walking south along the boardwalk towards Bally's, Caesars, the Pier shops, Boardwalk Hall, Tropicana, the Quarter at Tropicana, as well as the Walk Shopping Outlets. There are over 30 million visitors each year in Atlantic City and %80 of these visitors walk along the boardwalk. This is truly a dynamic spot to be.