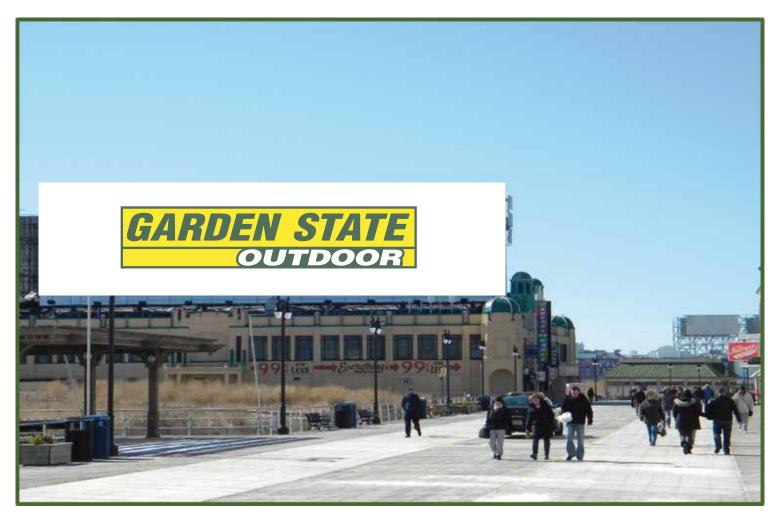

## Atlantic City Boardwalk, Central Pier, NF - 40' x 140'

## **GSO-CPNF A**

www.gardenstateoutdoor.com

This super spectacular bulletin is located on the world famous Atlantic City Boardwalk. This massive bulletin catches the eyes of everyone walking south along the boardwalk towards Bally's, Caesars, the Pier shops, Boardwalk Hall, Tropicana, the Quarter at Tropicana, as well as the Walk Shopping Outlets. There are over 30 million visitors each year in Atlantic City and %80 of these visitors walk along the boardwalk. This is truly a dynamic spot to be.

## **Board Location**

**DMA**: Philadelphia

Latitude: 39.356697

Longitude: -74.424685

**Fully Illuminated** 