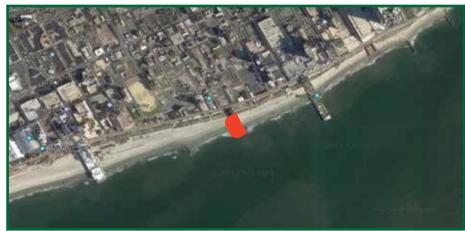

## **Board Location**

**DMA**: Philadelphia

Latitude: 39.356697

Longitude: -74.424685

**Fully Illuminated** 