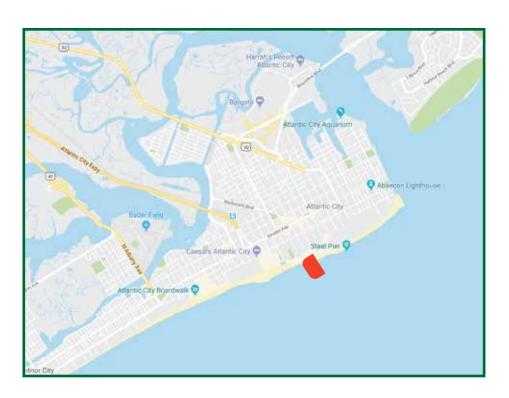

## **Board Location**

**DMA**: Philadelphia

Latitude: 39.356697

Longitude: -74.424685

**Fully Illuminated** 