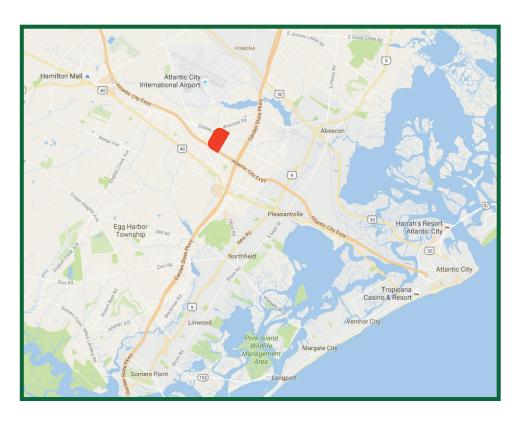

## **Board Location**

Geopath Panel ID: Coming soon DMA: Philadelphia

Geopath OOH Rating: Coming soon Latitude: 39.417790

Fully Illuminated Longitude: -74560851

## 16' x 60' Static Display Facing East to Westbound Traffic at mm 7.7 on the Atlantic City Expressway

**GSO220** 

www.gardenstateoutdoor.com

This static bulletin is situated just west of the Garden State Parkway interchange, catches the eyes of all motorists heading westbound along the Atlantic City Expressway. Traffic heading toward the Philadelphia area will pass a wide variety of shopping areas, malls, and car dealerships along the way. Just 5 miles up the road is the Hamilton Mall where various restaurants, shops, and more are located. Also just past this exit is the Atlantic City International Airport.