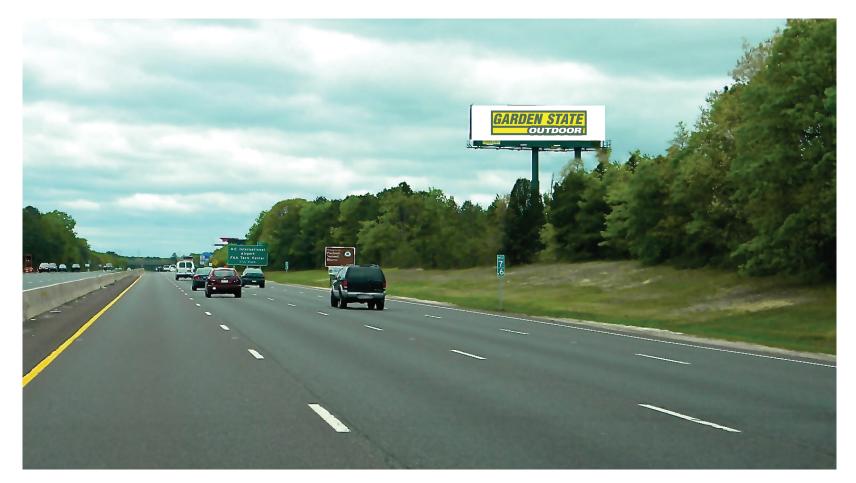

## 16' x 60' Static Display Facing East to Westbound Traffic at mm 7.7 on the Atlantic City Expressway

**GSO220** 

www.gardenstateoutdoor.com

This static bulletin is situated just west of the Garden State Parkway interchange, catches the eyes of all motorists heading westbound along the Atlantic City Expressway. Traffic heading toward the Philadelphia area will pass a wide variety of shopping areas, malls, and car dealerships along the way. Just 5 miles up the road is the Hamilton Mall where various restaurants, shops, and more are located. Also just past this exit is the Atlantic City International Airport.