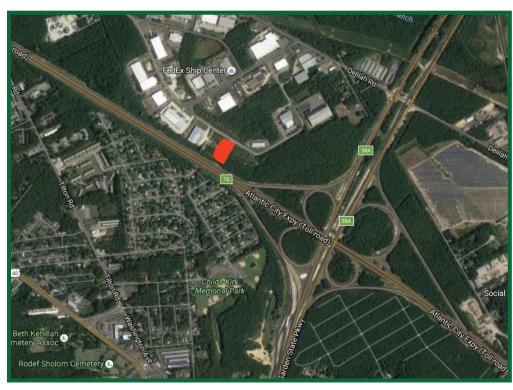

## 16' x 60' Static Display Facing East to Westbound Traffic at mm 7.7 on the Atlantic City Expressway

**GSO220** 

www.gardenstateoutdoor.com

This static bulletin is situated just west of the Garden State Parkway interchange, catches the eyes of all motorists heading westbound along the Atlantic City Expressway. Traffic heading toward the Philadelphia area will pass a wide variety of shopping areas, malls, and car dealerships along the way. Just 5 miles up the road is the Hamilton Mall where various restaurants, shops, and more are located. Also just past this exit is the Atlantic City International Airport.