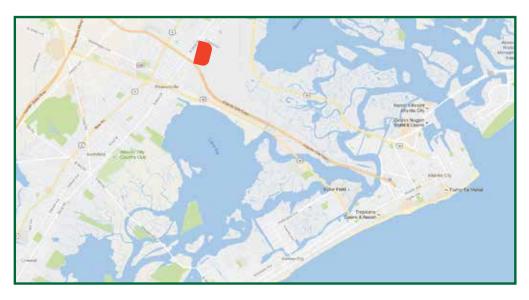

Board Location

## Geopath Panel ID: 3076257

OOH Rating : 161,280 Fully Illuminated DMA: Philadelphia Latitude: 39.39690728 Longitude: -74.51409893