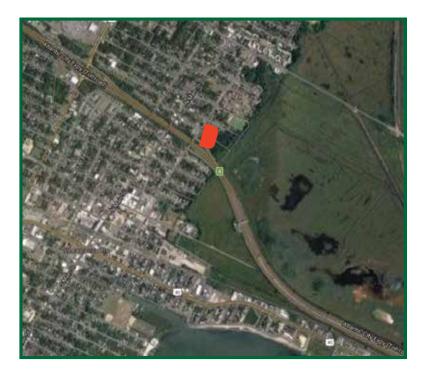

Board Location

## Geopath Panel ID: 3076257

OOH Rating : 161,280 Fully Illuminated DMA: Philadelphia Latitude: 39.39690728 Longitude: -74.51409893