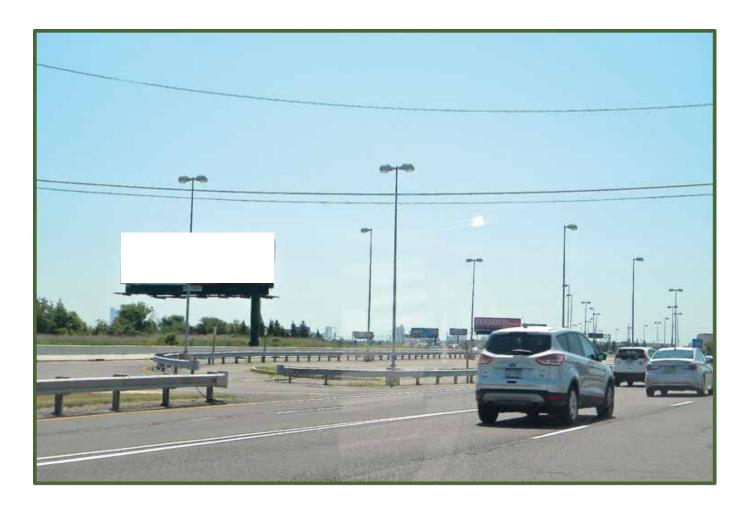

## 16' x 60' Static Display Facing West to Eastbound Traffic at mm 4.1 on the Atlantic City Expressway

**GSO101** 

www.gardenstateoutdoor.com

Our static bulletin is situated within the Atlantic City Expressway right-of-way and captures all traffic heading eastbound into Atlantic City NJ. This unit is located just after the Pleasantville toll plaza and before exit 2, which yields the highest impressions along the ACE. Just ahead at exit 2 motorists are exiting to go toward the affluent areas of Ventnor, Margate, and Longport. Audiences passing this unit have traveled from all areas within New Jersey, the Philadelphia area, and the New York metropolitan area.