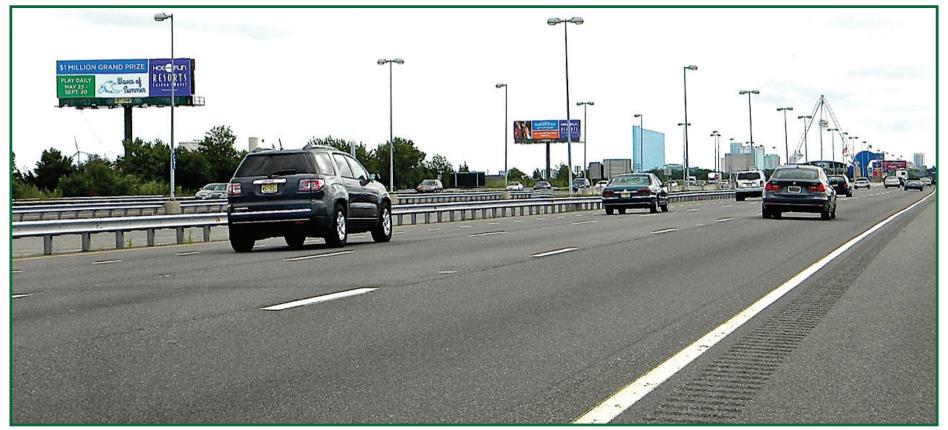

## Two 16' x 60' Static Displays Facing West to Eastbound Traffic at mm 3.3 and 3.1 on the Atlantic City Expressway

**GSO 109+111** 

www.gardenstateoutdoor.com

These fantastic bulletins are ideal for sequel advertising use. Double your impact with these units that are located between the Pleasantville Toll Plaza and Exit 2 of the Atlantic City Expressway. Traffic passing these units have originated from the Greater Philadelphia area, the New York City Metropolitan area, and all points in New Jersey. Adjacent to the Atlantic City Visitor center, these units read to all of the traffic heading into the heart of Atlantic City where just straight ahead is retail outlet shopping, casino's, never ending nightlife, and much more await.