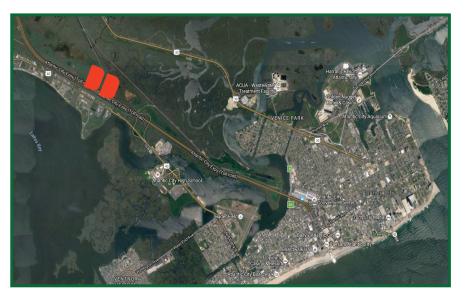

## Two 16' x 60' Static Displays Facing West to Eastbound Traffic at mm 3.3 and 3.1 on the Atlantic City Expressway

**GSO 109+111** 

www.gardenstateoutdoor.com

These fantastic bulletins are ideal for sequel advertising use. Double your impact with these units that are located between the Pleasantville Toll Plaza and Exit 2 of the Atlantic City Expressway. Traffic passing these units have originated from the Greater Philadelphia area, the New York City Metropolitan area, and all points in New Jersey. Adjacent to the Atlantic City Visitor center, these units read to all of the traffic heading into the heart of Atlantic City where just straight ahead is retail outlet shopping, casino's, never ending nightlife, and much more await.

## **Board Location**

Geopath Panel IDs: 3.3 - 30716245 DMA: Philadelphia

Geopath OOH Ratings: 284,960 Longitude: -74.546679

**Fully Illuminated** 