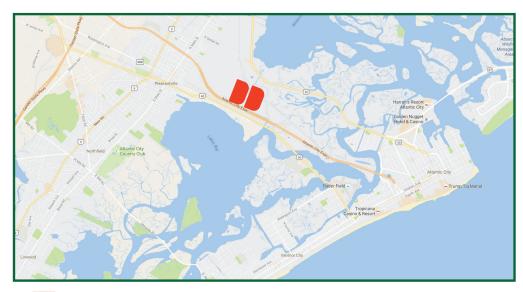

## Two 16' x 60' Static Displays Facing West to Eastbound Traffic at mm 3.3 and 3.1 on the Atlantic City Expressway

**GSO 109+111** 

www.gardenstateoutdoor.com

These fantastic bulletins are ideal for sequel advertising use. Double your impact with these units that are located between the Pleasantville Toll Plaza and Exit 2 of the Atlantic City Expressway. Traffic passing these units have originated from the Greater Philadelphia area, the New York City Metropolitan area, and all points in New Jersey. Adjacent to the Atlantic City Visitor center, these units read to all of the traffic heading into the heart of Atlantic City where just straight ahead is retail outlet shopping, casino's, never ending nightlife, and much more await.

## **Board Location**

Geopath Panel IDs: 3.3 - 30716245 DMA: Philadelphia

Geopath OOH Ratings: 284,960 Longitude: -74.546679

**Fully Illuminated** 