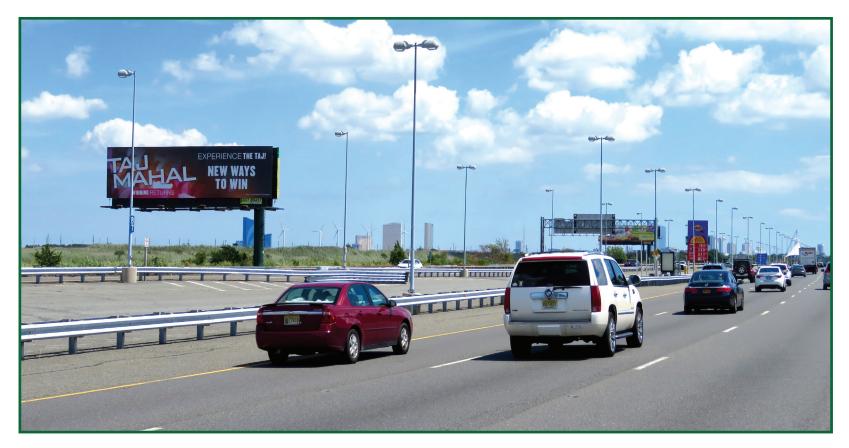

## 16' x 60' Static Display Facing West to Eastbound Traffic at mm 3.7 on the Atlantic City Expressway

**GSO105** 

www.gardenstateoutdoor.com

This fantastic bulletin is ideal for capturing traffic heading east towards Atlantic City. East of the Garden State Parkway, between the Pleasantville Toll Plaza and exit 2 of the Atlantic City Expressway. Located in the expressway right of way motorists passing this unit have originated from the Greater Philadelphia area, the New York City metropolitan area, and all points in New Jersey. This unit reads to all of the traffic heading into the "heart" of Atlantic City where casinos, high-end retail shopping and a never ending nightlife await.