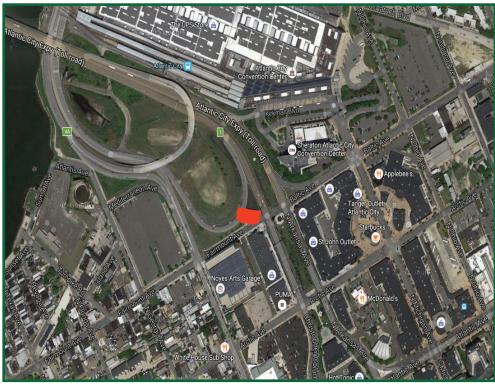

## 16' x 60' Digital Display Facing West to Eastbound Traffic at mm 0.0 on the Atlantic City Expressway

This outstanding digital bulletin is visible to all motorists traveling into Atlantic City and is located at the base of the Atlantic City Expressway and the entrance to Exit 1 which leads to the Atlantic City Marina District for the Borgata, Harrah's, and Golden Nugget Hotel Casinos. This iconic digital bulletin is located within the state right-of-way, and sits right at the main entrance to Atlantic City at Fairmount Avenue. Directly ahead are multiple casinos, the outlet shopping district, and the Atlantic City Boardwalk. Located at the end of the expressway and Fairmount Avenue stoplight, traffic is known to regularly back up directly in front of this digital bulletin making this an outstanding way to reach a captive audience. This prime location has been positioned for optimum exposure and will command attention day and night. The traffic originates from Philadelphia, Northern New Jersey, and New York City via the Garden State Parkway.

**Board Location** 

Geopath Panel ID: 30718320 DMA: Philadelphia

Geopath OOH Rating: 321,378 per spot Latitude: 39.36116228

No. of Spots: 8 Longitude: -74.43994761

Hold time: 8 seconds

Gabrielle Burkett gburkett@gardenstateoutdoor.com 609-233-4213