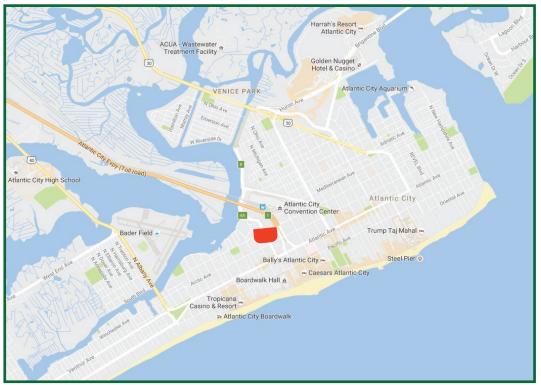

## 16' x 60' Digital Display Facing West to Eastbound Traffic at mm 0.0 on the Atlantic City Expressway

This outstanding digital bulletin is visible to all motorists traveling into Atlantic City and is located at the base of the Atlantic City Expressway and the entrance to Exit 1 which leads to the Atlantic City Marina District for the Borgata, Harrah's, and Golden Nugget Hotel Casinos. This iconic digital bulletin is located within the state right-of-way, and sits right at the main entrance to Atlantic City at Fairmount Avenue. Directly ahead are multiple casinos, the outlet shopping district, and the Atlantic City Boardwalk. Located at the end of the expressway and Fairmount Avenue stoplight, traffic is known to regularly back up directly in front of this digital bulletin making this an outstanding way to reach a captive audience. This prime location has been positioned for optimum exposure and will command attention day and night. The traffic originates from Philadelphia, Northern New Jersey, and New York City via the Garden State Parkway.

**Board Location** 

Geopath Panel ID: 30718320 DMA: Philadelphia

Geopath OOH Rating: 321,378 per spot Latitude: 39.36116228

No. of Spots: 8 Longitude: -74.43994761

Hold time: 8 seconds

Gabrielle Burkett gburkett@gardenstateoutdoor.com 609-233-4213