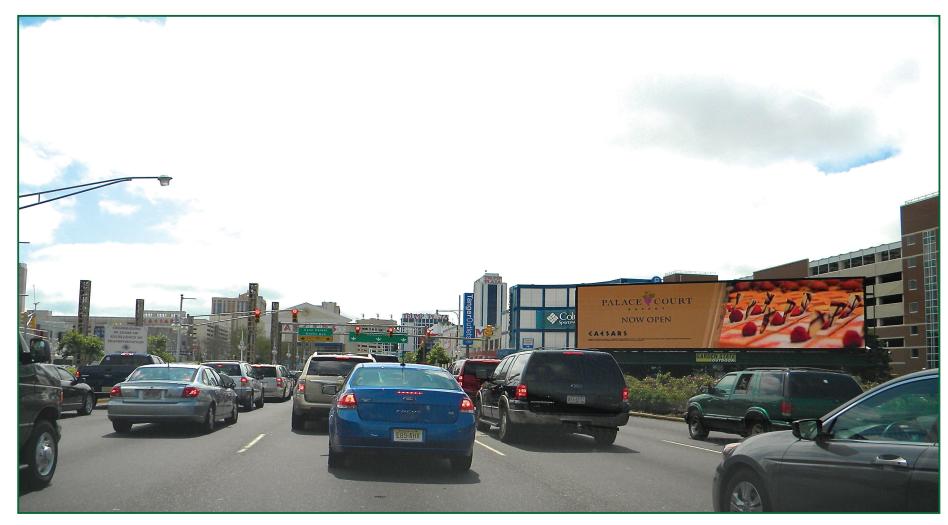

## 16' x 60' Digital Display Facing West to Eastbound Traffic at mm 0.0 on the Atlantic City Expressway

This outstanding digital bulletin is visible to all motorists traveling into Atlantic City and is located at the base of the Atlantic City Expressway and the entrance to Exit 1 which leads to the Atlantic City Marina District for the Borgata, Harrah's, and Golden Nugget Hotel Casinos. This iconic digital bulletin is located within the state right-of-way, and sits right at the main entrance to Atlantic City at Fairmount Avenue. Directly ahead are multiple casinos, the outlet shopping district, and the Atlantic City Boardwalk. Located at the end of the expressway and Fairmount Avenue stoplight, traffic is known to regularly back up directly in front of this digital bulletin making this an outstanding way to reach a captive audience. This prime location has been positioned for optimum exposure and will command attention day and night. The traffic originates from Philadelphia, Northern New Jersey, and New York City via the Garden State Parkway.