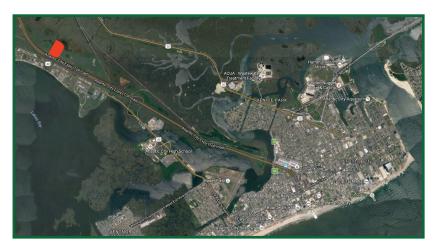

**Board Location** 

Geopath Panel ID: 30716239 DMA: Philadelphia

Geopath OOH Rating: 284,966 Latitude: 39.38693883

Fully Illuminated Longitude: -74.5057063

**GSO103** 

www.gardenstateoutdoor.com