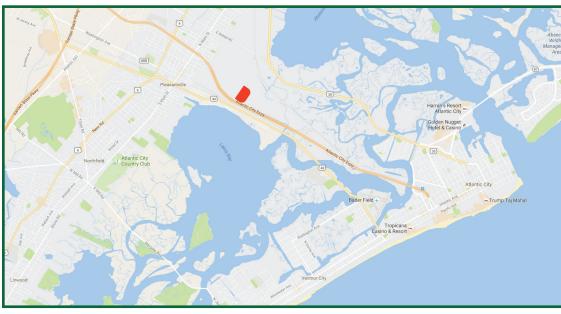

**Board Location** 

Geopath Panel ID: 30716239 DMA: Philadelphia

Geopath OOH Rating: 284,966 Latitude: 39.38693883

Fully Illuminated Longitude: -74.5057063

**GSO103** 

www.gardenstateoutdoor.com